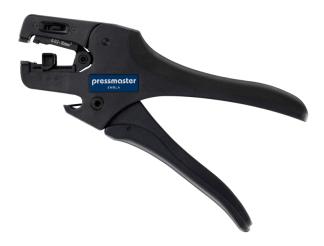

## **EMBLA SBC**

Embla SBC is a self adjusting stripping and cutting tool, 0.02-10 mm<sup>2</sup>/AWG 34-8, Straight blade.

- · Tool-less interchangeable stripping cassettes allow a wide and diverse stripping capacity
- · Widest stripping capacity of any tool of its type
- · Durable, integrated wire cutting capability
- Cutting capacity: Flexible wires, 10 mm²/8 AWG. Rigid wires, 1.5 mm<sup>2</sup>/16 AWG
- · Fine adjustability for thin or thick insulation, without damage to wire conductors
- At the end of the stripping function, the stripping blades open and remain open to facilitate easy and snag free wire removal from the tool
- Ergonomic: strong, durable, and comfortable ergonomic design
- · Replacement stripping cassettes and cutting blades available
- Reliable: Frame and mechanism life span exceeds 150,000 cycles(tested with 1.5 mm<sup>2</sup>/AWG 16 PVC cable).

**TECHNICAL DATA** Length: 191 mm/7.52" Width: 20 mm/0.79" Height: 90 mm/3.54" Weight: 136 gr/0.3 lb

Wire size: 0.02-10 mm<sup>2</sup> / AWG 34-8 Stripping dimensions mm/mm<sup>2</sup>:

3-18 mm/adjustable

Stripping dimensions inch/AWG:

0.12-0.71"/adjustable

Cable: PVC

Description: Self-adjusting cutting and stripping tool for electrical installation and equipment wires in PVC insulation.

Life span, cycles: 150,000 (tested with 1.5 mm<sup>2</sup>/AWG 16 PVC cable)