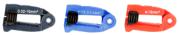

Ergonomic: strong, durable, and comfortable ergonomic design
- · Replacement stripping cassettes and cutting blades available
- Reliable: Frame and mechanism life span exceeds 150,000 cycles(tested with 1.5 mm<sup>2</sup>/AWG 16 PVC cable).

**TECHNICAL DATA** Length: 191 mm/7.52" Width: 20 mm/0.79" Height: 90 mm/3.54" Weight: 136 gr/0.3 lb

Wire size: 0.02-10 mm<sup>2</sup> / AWG 34-8 Stripping dimensions mm/mm<sup>2</sup>:

3-18 mm/adjustable

Stripping dimensions inch/AWG:

0.12-0.71"/adjustable

Cable: PVC

Description: Self-adjusting cutting and stripping tool for electrical installation and equipment wires in PVC insulation.

Life span, cycles: 150,000 (tested with 1.5 mm<sup>2</sup>/AWG 16 PVC cable)



All three cassettes (grey, red and blue) are available as separate items.